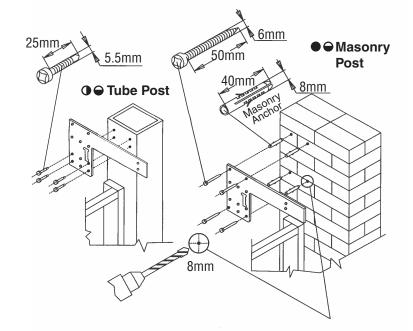

## 1351 Gate Closer **Installation Instructions**

1351IS (06-13)

Model 1351

**Pull Side Mount ONLY** 

**Tools Required** 

0 0 Mount plate to post on pull 0 side of gate. (Note that this plate is not handed so it can be 0 mounted in either orientation.) Use • and igoplus holes for masonry post mounting. Use **①** and **④** holes for tubular post mounting. Attach (A) with four hex screws. If the gate post is masonry, use the longer screws with the anchors included in the package. If tube post extends above gate, use