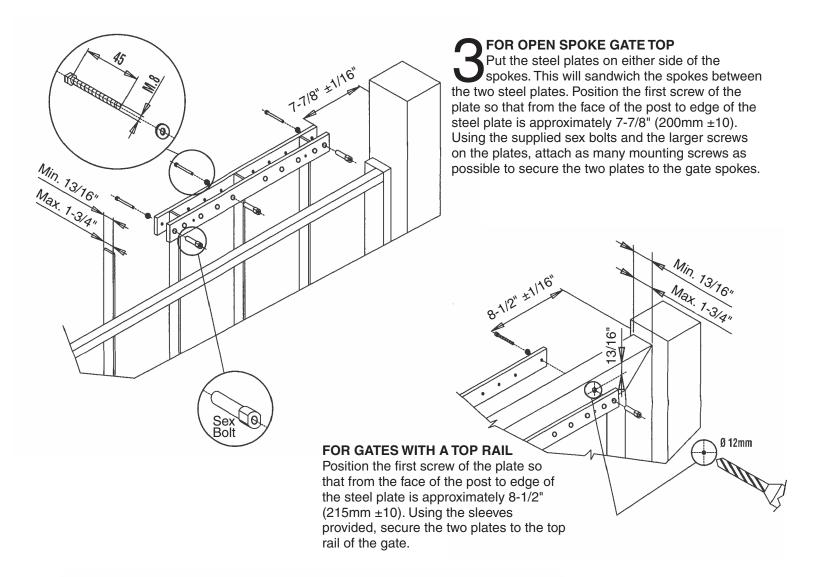

## 1351 Gate Closer **Installation Instructions**

1351IS (06-13)

Model 1351

**Pull Side Mount ONLY** 

**Tools Required** 

0 0 Mount plate to post on pull 0 side of gate. (Note that this plate is not handed so it can be 0 mounted in either orientation.) Use • and igoplus holes for masonry post mounting. Use **①** and **④** holes for tubular post mounting. Attach (A) with four hex screws. If the gate post is masonry, use the longer screws with the anchors included in the package. If tube post extends above gate, use