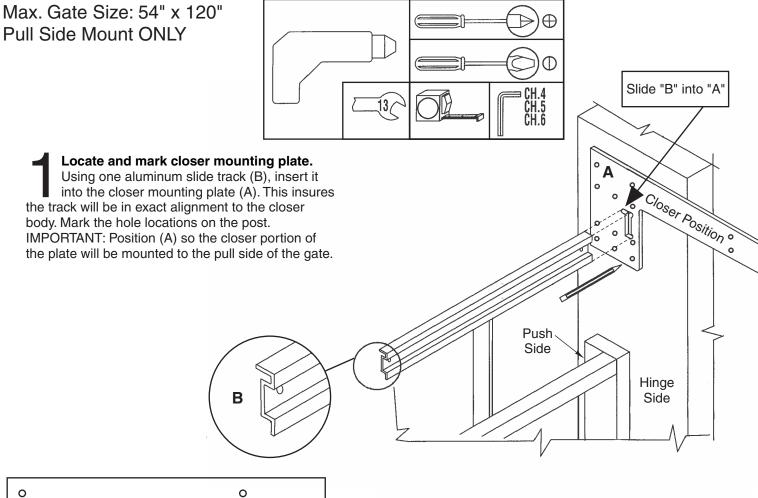

## 1351 Gate Closer **Installation Instructions**

1351IS (06-13)

Model 1351

**Pull Side Mount ONLY** 

**Tools Required** 

0 0 Mount plate to post on pull 0 side of gate. (Note that this plate is not handed so it can be 0 mounted in either orientation.) Use • and igoplus holes for masonry post mounting. Use **①** and **④** holes for tubular post mounting. Attach (A) with four hex screws. If the gate post is masonry, use the longer screws with the anchors included in the package. If tube post extends above gate, use