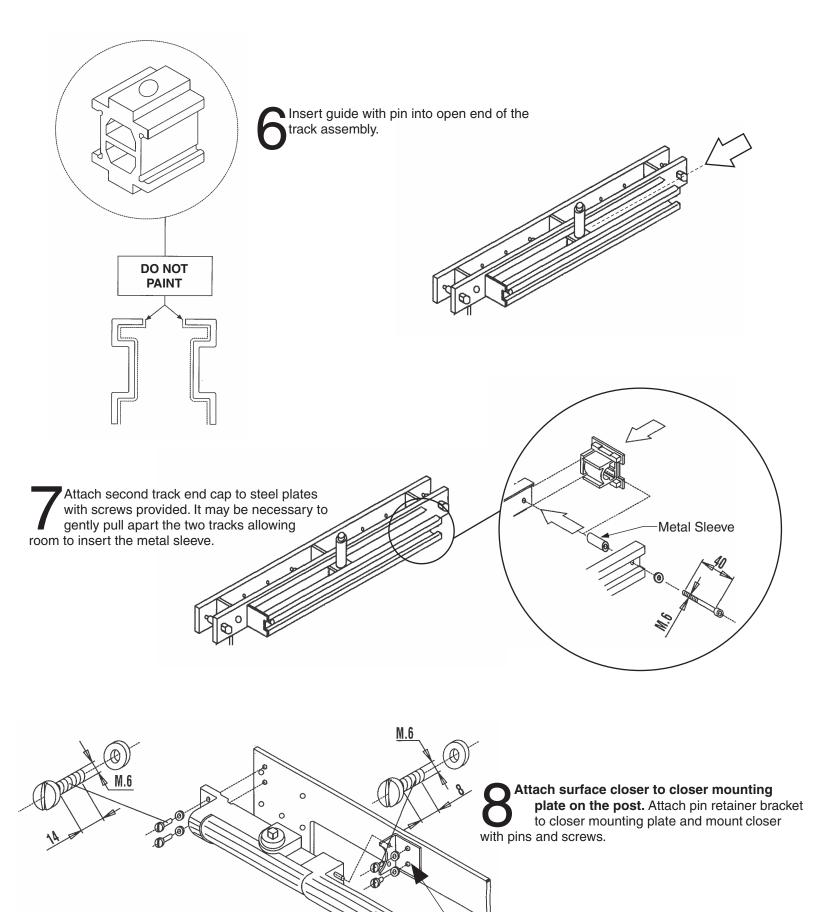

## 1351 Gate Closer **Installation Instructions**

1351IS (06-13)

Model 1351

**Pull Side Mount ONLY** 

**Tools Required** 

0 0 Mount plate to post on pull 0 side of gate. (Note that this plate is not handed so it can be 0 mounted in either orientation.) Use • and igoplus holes for masonry post mounting. Use **①** and **④** holes for tubular post mounting. Attach (A) with four hex screws. If the gate post is masonry, use the longer screws with the anchors included in the package. If tube post extends above gate, use