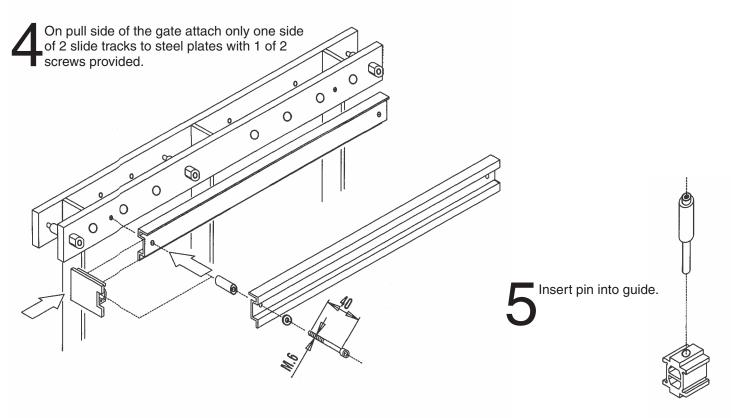

## 1351 Gate Closer **Installation Instructions**

1351IS (06-13)

Model 1351

**Pull Side Mount ONLY** 

**Tools Required** 

0 0 Mount plate to post on pull 0 side of gate. (Note that this plate is not handed so it can be 0 mounted in either orientation.) Use • and igoplus holes for masonry post mounting. Use **①** and **④** holes for tubular post mounting. Attach (A) with four hex screws. If the gate post is masonry, use the longer screws with the anchors included in the package. If tube post extends above gate, use