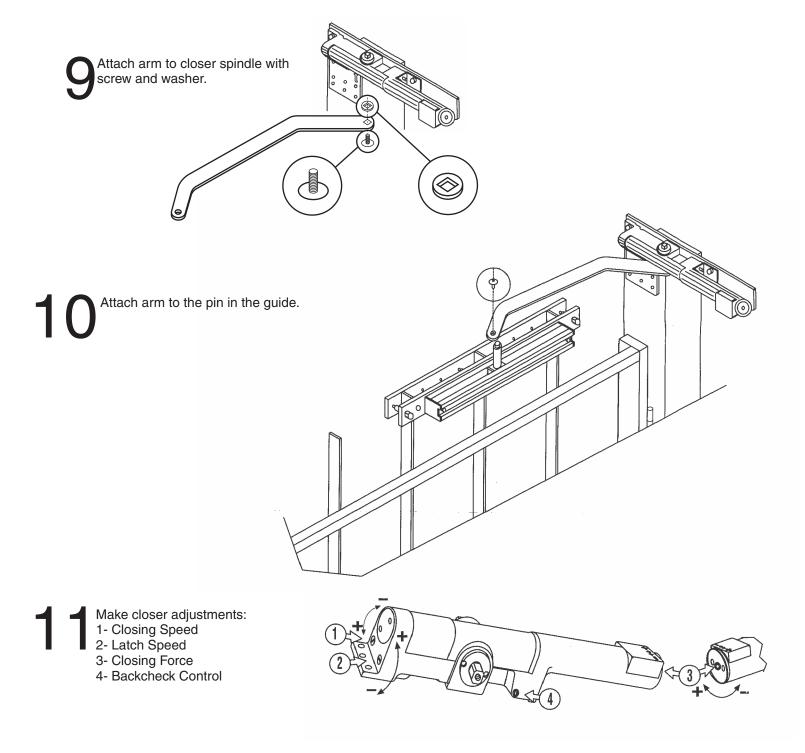

## 1351 Gate Closer **Installation Instructions**

1351IS (06-13)

Model 1351

**Pull Side Mount ONLY** 

**Tools Required** 

0 0 Mount plate to post on pull 0 side of gate. (Note that this plate is not handed so it can be 0 mounted in either orientation.) Use • and igoplus holes for masonry post mounting. Use **①** and **④** holes for tubular post mounting. Attach (A) with four hex screws. If the gate post is masonry, use the longer screws with the anchors included in the package. If tube post extends above gate, use